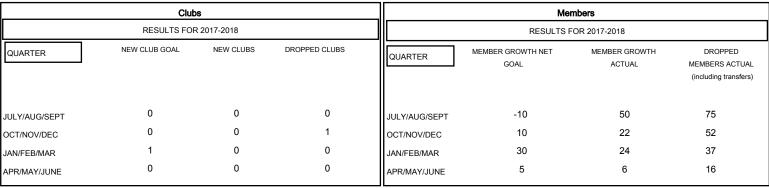

## GOALS AND ACTUAL NEW CLUBS CUMULATIVE

| DROPPED CLUBS: 1 |     |
|------------------|-----|
| DROPPED MEMBERS  |     |
| DECEASED         | 4   |
| CLUB CANCELLED   | 25  |
| OTHER            | 151 |
| TOTAL            | 180 |

| 20 CLUBS OF 29 ADDED 1 OR MORE |    |
|--------------------------------|----|
| NEW MEMBERS                    | ı  |
|                                | ı  |
|                                | ı  |
|                                | 11 |