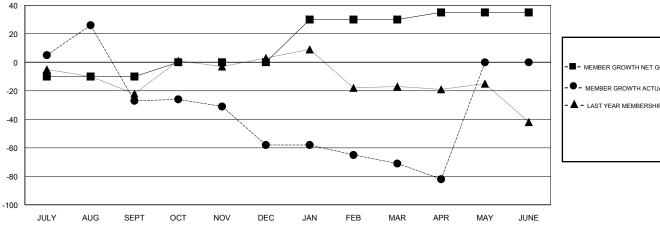

## GOALS AND ACTUAL MEMBERS CUMULATIVE

| -■- MEMBER GROWTH NET GOAL        |  |
|-----------------------------------|--|
| - ● - MEMBER GROWTH ACTUAL        |  |
| - ▲ - LAST YEAR MEMBERSHIP ACTUAL |  |
|                                   |  |
|                                   |  |
|                                   |  |